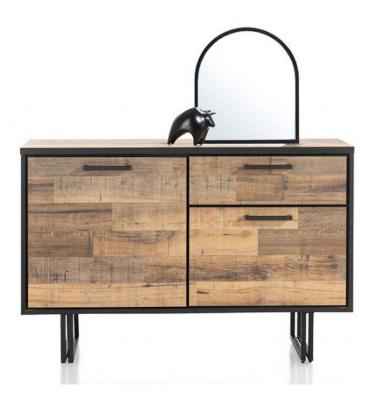

## **Habufa Avalon Small Sideboard**

Textured HPL laminate exterior: HPL (High pressure laminate) is dry heat resistant to 180 degrees, scratch and stain-resistant Easy to clean & maintain 2 doors: Featuring magnetic door closures 1 drawer: For added storage Black lacquered metal accents Silicon covers on glass shelves Adjustable hinges for customisation Soft opening elbow hinge: Provides convenience Shown in Laminato Driftwood finish