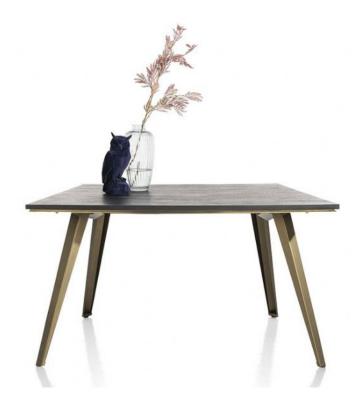

## Habufa City 140cm x 100cm Industrial Dining Table

Compact & Chic: Ideal for smaller spaces or couples, this table offers intimate dining with an industrial touch. Seats 4 Comfortably: Enjoy cosy meals and conversations with loved ones. Fixed-Top Design: Provides a timeless look and a space-saving footprint. Industrial Design Elements: Metal framework and clean lines create a modern industrial aesthetic. High-Quality Materials: Crafted for lasting durability and a sleek look.