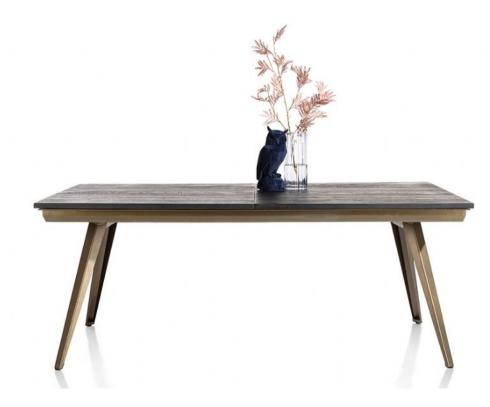

## **Habufa City 190cm Extending Industrial Dining Table**

Adapts to Your Needs: Easily adjust the table size from intimate gatherings to larger events, thanks to the smooth extending mechanism. Seats 4-8 Comfortably (Extends): Provides flexibility for various dining needs, comfortably seating 4-8 people depending on the table's extension. Space-Saving Design (Closed): Maintains a compact footprint when not extended, ideal for smaller dining areas. Industrial Design Inspiration: Metal framework and clean lines create a modern industrial aesthetic that complements any décor. High-Quality Materials & Seamless Extension Mechanism: Built to last with high-quality materials and a smooth, effortless extending mechanism for added convenience.