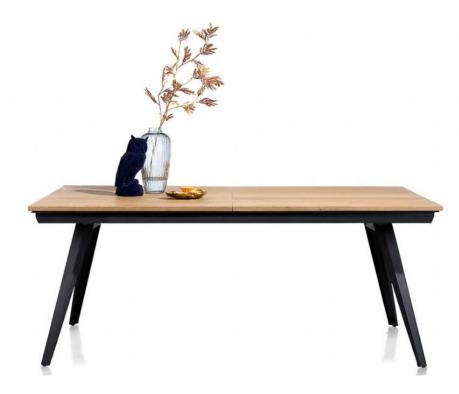

## **Habufa City 160cm Extending Industrial Dining Table**

Maximises Space: Compact design when closed, perfect for smaller kitchens or dining areas. Seats 4-6 Comfortably (Extends): Provides flexibility for various dining occasions, comfortably seating 4-6 people depending on the table's extension. Ideal for Growing Families: Adapts to your needs as your family or entertaining needs evolve, offering a space-saving solution. Industrial Design Influence: Metal framework and clean lines create a modern industrial aesthetic that complements any décor. High-Quality Materials & Seamless Extension Mechanism: Built to last with high-quality materials and a smooth, effortless extending mechanism for added convenience.