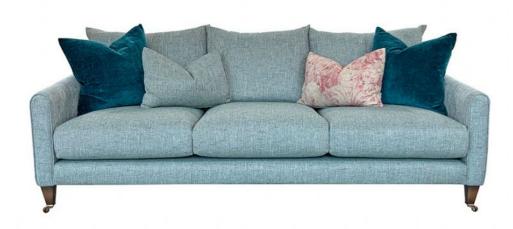

## **Harling 4 Seater Sofa**

Birch timber frames come with a Ten Year guarantee Handmade in Britain Super soft feather fibre seat Super soft fixed foam back Available in full fabric Fibre Feather Mix Standard Back Available in Castor or Tapered Antique feet without Castor Includes 2 scatter cushions Bolster not included \*Scatters available at a additional cost