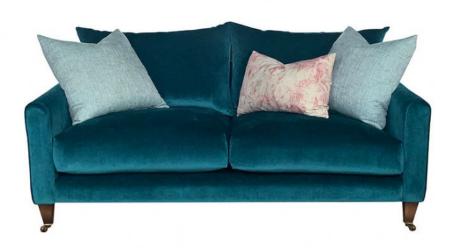

## **Harling 2 Seater Sofa**

Birch timber frames come with a Ten Year guarantee Handmade in Britain Super soft feather fibre seat Super soft fixed foam back Available in full fabric Fibre Feather Mix Standard Back Available in Castor or Tapered Antique feet without Castor Includes 1 scatter cushion Bolster not included \*Scatters available at a additional cost

**Date:** 19 May 2024

All prices are valid at time of printing this document and measurements are subject to manufacturers alterations which may not be reflected on this specification sheet or website

154cm(w) 94cm(h) 102cm(d) was £1775 sale £1299