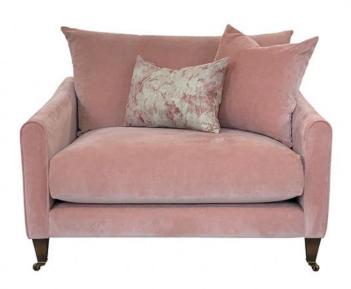

## **Harling Snuggler**

Birch timber frames come with a Ten Year guarantee Handmade in Britain Super soft feather fibre seat Super soft fixed foam back Available in full fabric Fibre Feather Mix Standard Back Available in Castor or Tapered Antique feet without Castor Includes 1 scatter cushion Bolster not included \*Scatters available at a additional cost

**Date:** 16 May 2024

All prices are valid at time of printing this document and measurements are subject to manufacturers alterations which may not be reflected on this specification sheet or website

126cm(w) 95cm(h) 102cm(d) was £1425 sale £1055