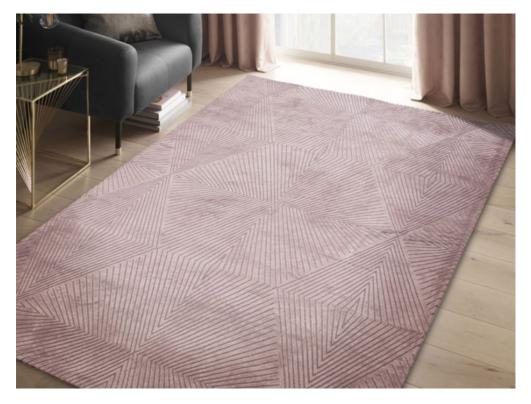

## Blaize Rug 160 x 230cm Rug

Elevate your decor with the Blaize 160 x 230cm Rug, a statement of subtle elegance that introduces a gentle geometric design Crafted with meticulous care, the Blaize rug boasts a sumptuous viscose pile that invites a luscious soft feel and a captivating lustrous shine Immerse yourself in the rug's artistic charm, with a subtle, mottled weave that adds a fossil-like quality and unique character Indulge in the comfort and sophistication offered by the Blaize rug, a blend of artistry and practicality that enriches your living space Available in various sizes, including 160 x 230cm, the Blaize rug adapts seamlessly to different rooms and styles With 100% viscose pile content and a pile height of 7mm, the rug combines comfort underfoot with a visual allure Originating from India, the Blaize rug showcases craftsmanship and attention to detail that complement your home's aesthetic