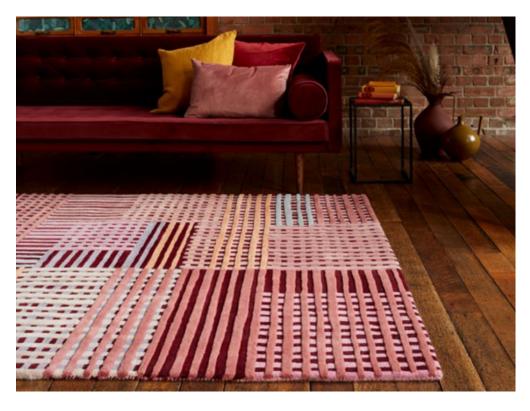

## Aspect Rug 160 x 230cm Rug

Introducing the Aspect 160 x 230cm Rug, a masterpiece of handcrafted elegance and an enchanting interlocking basketweave design Created by skilled artisans in India, the Aspect rug captures the essence of meticulous craftsmanship and the use of quality materials Immerse yourself in the captivating interlocking basketweave pattern, a visual testament to the artistry of weaving techniques The Aspect rug stands as a symbol of both sophistication and quality, offering a choice of 3 statement colourways using space-dyed yarns Space-dyed yarns are seamlessly integrated into the design, enhancing the rug's texture and adding depth to its visual appeal Elevate your living space, bedroom, or any room with the Aspect 160 x 230cm Rug, a blend of art and practicality that enriches your interior **Date:** 20 May 2024