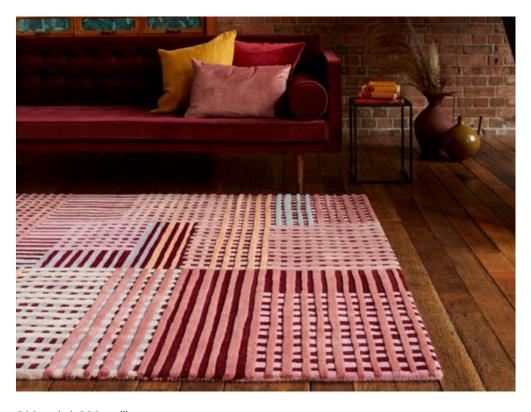

## Aspect Rug 200 x 290cm Rug

Introducing the Aspect 200 x 290cm Rug, an exquisite creation that showcases hand tufting artistry and an interlocking basketweave design Crafted by skilled artisans in India, the Aspect rug is a testament to exceptional craftsmanship and the use of the finest quality wool Immerse yourself in the unique charm of the interlocking basketweave pattern, a visual representation of intricate weaving techniques The Aspect rug stands as a true work of art, offering a choice of 3 statement colourways that captivate the eye and elevate your interior decor Space-dyed yarns are expertly utilised to create depth and dimension in the rug's design, adding to its visual appeal and character Elevate your living space, bedroom, or any room with the Aspect 200 x 290cm Rug, a symbol of artisanal excellence and timeless style **Date:** 20 May 2024