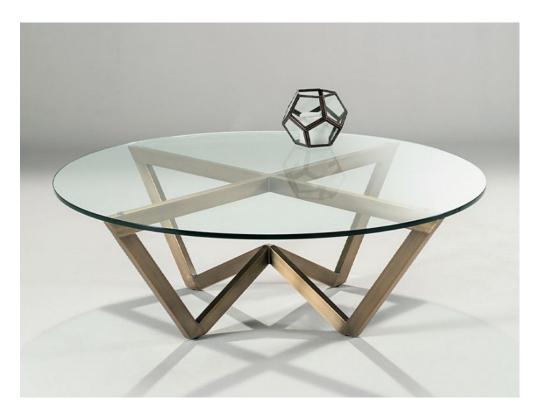

## Angle Circular Coffee table

Elevate your living space with the architecturally inspired Angle Circular Coffee Table from Lee Longlands Featuring a stainless steel framework with a brushed bronze finish, adding a touch of elegance to any room Topped with a 12mm clear tempered glass, providing a sleek and modern look The circular design offers a unique focal point and encourages conversation A perfect blend of style and functionality for your living area **Date:** 14 May 2024

All prices are valid at time of printing this document and measurements are subject to manufacturers alterations which may not be reflected on this specification sheet or website

36cm(h) 105cm(d) was £855 sale £549