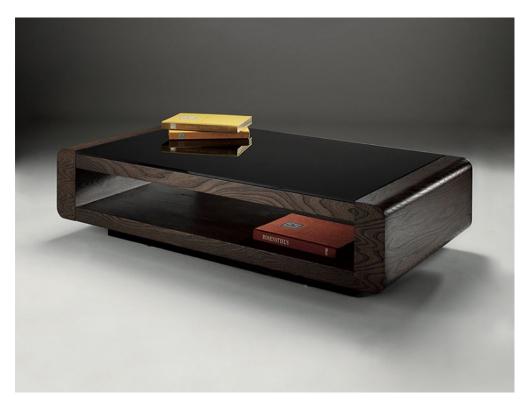

## **Penthouse Rectangular Coffee Table**

Make a statement in your living room with the striking Penthouse Rectangular Coffee Table from Lee Longlands Crafted in a dark oak finish, this table exudes a sense of sophistication and elegance Features a generous storage space within a substantial, wraparound frame, open on two sides Topped with dark tempered glass, adding a sleek and modern touch The rectangular design offers a versatile surface for displaying decor and serving refreshments