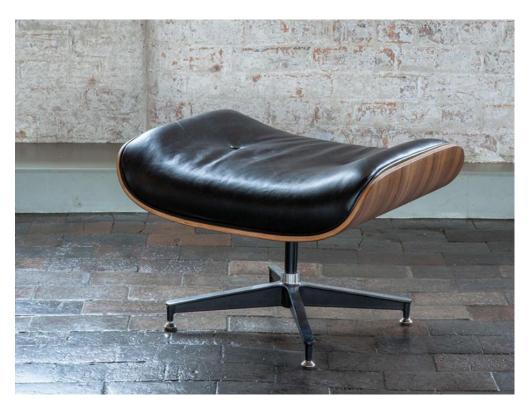

## **Charles Eames Lounger Stool**

Complete your Charles Eames Lounger Chair with the matching Lounger Stool from Lee Longlands Designed in the iconic Charles Eames style, featuring a Walnut veneer frame Crafted with a sculpted ergonomic design for optimal comfort and support Upholstered in luxurious black leather for a touch of elegance and sophistication Perfectly complements the Lounger Chair, creating a cohesive and stylish lounge set Lounger Chair not included **Date:** 21 May 2024