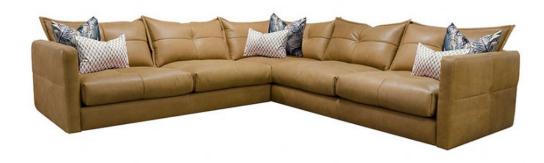

## **Troy Modular 6 Seater Corner Sofa**

Available in Leather or Full Fabric 10 Year Rubberwood frame guarantee Sustainable, durable hard wood frames Hand crafted and made to order from the finest materials sourced from around the world Interior features a supportive foam core encased in a fluffy, feather and fibre duvet seat Feather and fibre mix, luxuriously finished with hand quilted soft panelled back Additional Scatters available: Glamour Pillow size: 27" & Glamour Bolster size: 27 x 19" **Date:** 20 May 2024