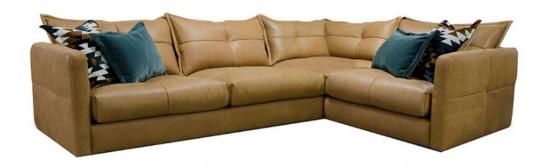

## **Troy Modular LHF Corner Group Closed End**

Available in Leather or Full Fabric 10 Year Rubberwood frame guarantee Sustainable, durable hard wood frames Hand crafted and made to order from the finest materials sourced from around the world Interior features a supportive foam core encased in a fluffy, feather and fibre duvet seat Feather and fibre mix, luxuriously finished with hand quilted soft panelled back Additional Scatters available: Glamour Pillow size: 27" & Glamour Bolster size: 27 x 19" **Date:** 20 May 2024