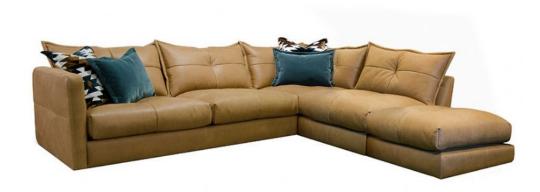

## **Troy Modular LHF Corner Group & Chaise Sofa**

Available in Leather or Full Fabric 10 Year Rubberwood frame guarantee Sustainable, durable hard wood frames Hand crafted and made to order from the finest materials sourced from around the world Interior features a supportive foam core encased in a fluffy, feather and fibre duvet seat Feather and fibre mix, luxuriously finished with hand quilted soft panelled back Additional Scatters available: Glamour Pillow size: 27" & Glamour Bolster size: 27 x 19" **Date:** 20 May 2024