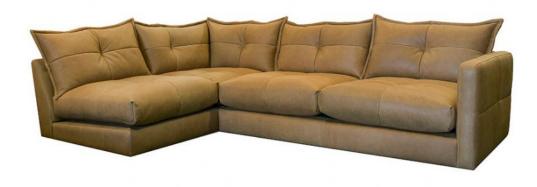

## **Troy Modular Open End Corner Group**

Available in Leather or Full Fabric 10 Year Rubberwood frame guarantee Sustainable, durable hard wood frames Hand crafted and made to order from the finest materials sourced from around the world Interior features a supportive foam core encased in a fluffy, feather and fibre duvet seat Feather and fibre mix, luxuriously finished with hand quilted soft panelled back Additional Scatters available: Glamour Pillow size: 27" & Glamour Bolster size: 27 x 19" **Date:** 20 May 2024

All prices are valid at time of printing this document and measurements are subject to manufacturers alterations which may not be reflected on this specification sheet or website

310cm(w) 87cm(h) 215cm(d) was £4059 sale from £3085