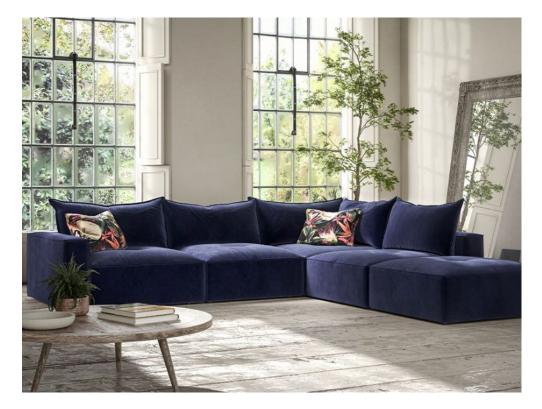

## Serento 5 Piece Corner

Stylish and spacious 5 piece corner sofa for ultimate comfort and flexibility Clean modern lines with attention to detail Includes a footstool, 2 single units, corner unit, and RHF single one arm Create a custom configuration to suit your space and style Available in a variety of soft velvets, cosy textures, or smooth leathers Handcrafted and made to order for a personalised seating solution Sustainable and durable hardwood frame Supportive foam-filled seats Plush feather and fibre mix filled cushions Ten Year guarantee on Rubberwood frame Shown in RHF Hand Facing **Date:** 15 May 2024