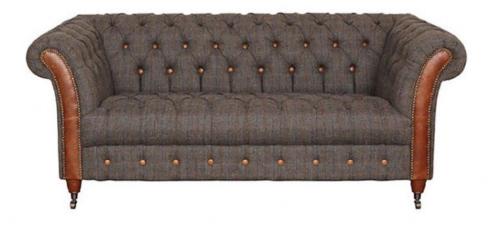

## **Chester Club 2 Seater Sofa**

The Chester Club Sofa Range is a testament to timeless design. With its classic silhouette and refined details, it effortlessly adds a touch of sophistication to any living space. Choose from a range of colours and finishes to tailor your sofa to your specific needs and style preferences. Whether you prefer a classic or contemporary look, there's an option for you. Sink into plush comfort with generously cushioned seats and elegantly padded arms, providing a seating experience that's as inviting as it is stylish. Crafted with meticulous attention to detail, these sofas boast exceptional craftsmanship, ensuring they stand the test of time and daily use. Shown in 3HTP - Moreland - Harris Tweed & 3HC-Heritage-Brown-2