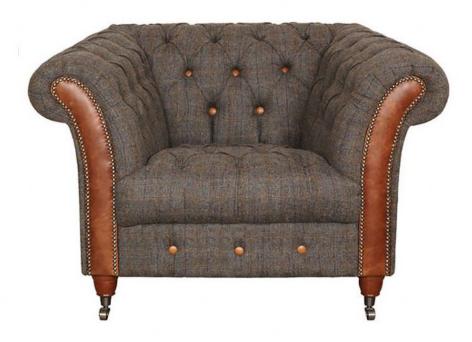

## **Chester Club Chair**

The Chester Club Sofa Range is a testament to timeless design. With its classic silhouette and refined details, it effortlessly adds a touch of sophistication to any living space. Choose from a range of colours and finishes to tailor your sofa to your specific needs and style preferences. Sink into the plush comfort 4 seater sofa with generously cushioned seats and elegantly padded arms, providing a seating experience that's as inviting as it is stylish. Crafted with meticulous attention to detail, these sofas boast exceptional craftsmanship, ensuring they stand the test of time and daily use. \*Shown in 3HTP - Moreland - Harris Tweed & 3HC-Heritage-Brown-2