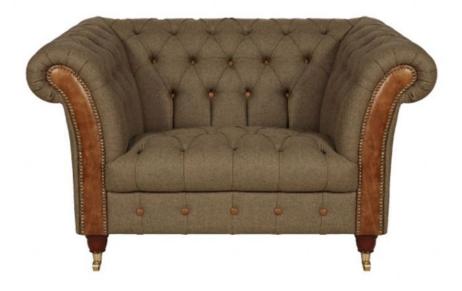

## **Chester Club Snuggler**

The Chester Club Sofa Range is a testament to timeless design. With its classic silhouette and refined details, it effortlessly adds a touch of sophistication to any living space. Choose from a range of colours and finishes to tailor your sofa to your specific needs and style preferences. Sink into the plush comfort 4 seater sofa with generously cushioned seats and elegantly padded arms, providing a seating experience that's as inviting as it is stylish. Crafted with meticulous attention to detail, these sofas boast exceptional craftsmanship, ensuring they stand the test of time and daily use. **Date:** 16 May 2024