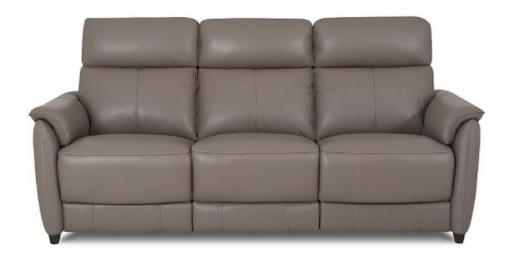

## Rowen 3 Seater Sofa W/ 2 Power Recliners

Innovative Comfort: No-sag Spring, Inner Coil, Rubber Webbing, and loose fibre back cushion Manual or Electric Versions: Tailor your sofa experience for added convenience Versatile Seating Options: Choose from 2, 2.5, and 3-seat options, as well as corner groups Personalized Style: Available in a range of colours to suit your aesthetic Finishing Touch: Feet available in wenge or gloss black for added elegance

Date: 17 May 2024

All prices are valid at time of printing this document and measurements are subject to manufacturers alterations which may not be reflected on this specification sheet or website

192cm(w) 100cm(h) 98cm(d) was £1945 sale from £1419