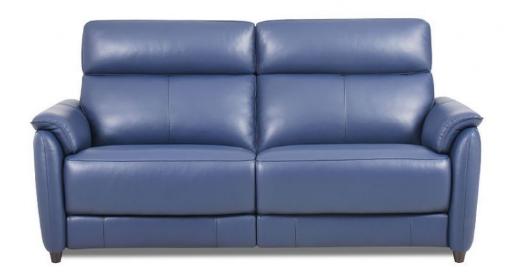

## Rowen 2.5 Seater Sofa W/ 2 Manual Recliners

Innovative Comfort: No-sag Spring, Inner Coil, Rubber Webbing, and loose fibre back cushion Manual Version: Tailor your sofa experience for added convenience Personalized Style: Available in a range of colours to suit your aesthetic Elegant Finishing Touch: Feet available in wenge or gloss black

Date: 20 May 2024

All prices are valid at time of printing this document and measurements are subject to manufacturers alterations which may not be reflected on this specification sheet or website

192cm(w) 100cm(h) 98cm(d) was £1569 sale from £1145