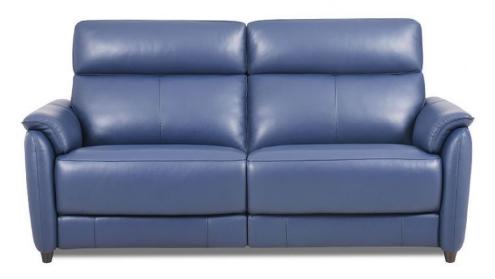

## **Rowen 2.5 Seater Sofa with 2 Power Recliners**

Innovative Comfort: No-sag Spring, Inner Coil, Rubber Webbing, and loose fibre back cushion Electric Versions: Choose the level of convenience that suits you Colour Variety: Personalize your sofa with a range of stylish colours Stylish Feet: Choose between wenge or gloss black for a customized finish **Date:** 19 May 2024