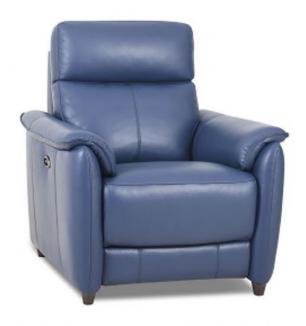

## **Rowen Power Recliner Chair**

Innovative Comfort: No-sag Spring, Inner Coil, Rubber Webbing, and loose fibre back cushion Manual or Electric Versions: Tailor your sofa experience for added convenience Personalized Style: Available in a range of colours to suit your aesthetic Elegant Finishing Touch: Feet available in wenge or gloss black