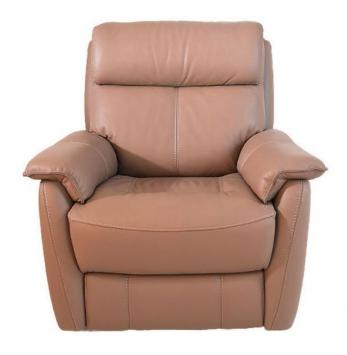

## Leena Manual Recliner Chair

Introducing the Leena Manual Recliner Chair, where effortless relaxation and lasting comfort come together in one elegant design Experience unparalleled comfort as you adjust the footrest and headrest to find your ideal position with our manual recliner mechanism Indulge in moments of peace and comfort, creating a welcoming retreat in any room with the Leena Manual Recliner Chair Crafted with meticulous attention to detail, the Leena collection ensures durability and lasting comfort in every piece, including this recliner chair Whether you desire a classic sofa, a cosy armchair, or a stylish recliner chair, the Leena collection offers versatile options to suit your space Explore our diverse range of configurations and colour choices, allowing you to personalise your Leena furniture to match your interior vision