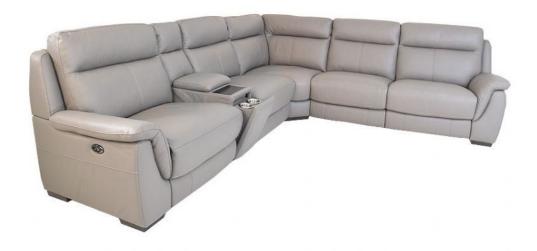

## **Aletta LHF Corner Group**

Tailor Your Space: Choose from a variety of fabric and leather options to curate a sofa that reflects your individual style and complements your home décor. Seat: No-sag spring for consistent and lasting support. Back Rest: Rubber webbing ensuring plush comfort. Seat Cushion: D/32 + D/29 + Inner Coil for a luxurious seating experience. Back Rest Cushion: 100% Loose fibre for optimal support and relaxation. Modern Feet Options: Customize your sofa with modern feet available in two stylish finishes: 01 = Black or 27 = Wenge - Gloss, adding a contemporary edge to your living space. **Date:** 20 May 2024

All prices are valid at time of printing this document and measurements are subject to manufacturers alterations which may not be reflected on this specification sheet or website

321cm(w) 99cm(h) 289cm(d) was £4475 sale from £3299