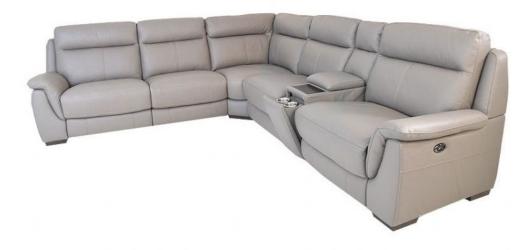

## **Aletta RHF Corner Group**

Tailor Your Space: Choose from a variety of fabric and leather options to curate a sofa that reflects your individual style and complements your home décor. Seat: No-sag spring for consistent and lasting support. Back Rest: Rubber webbing ensuring plush comfort. Seat Cushion: D/32 + D/29 + Inner Coil for a luxurious seating experience. Back Rest Cushion: 100% Loose fibre for optimal support and relaxation. Modern Feet Options: Customize your sofa with modern feet available in two stylish finishes: 01 = Black or 27 = Wenge - Gloss, adding a contemporary edge to your living space. **Date:** 20 May 2024

All prices are valid at time of printing this document and measurements are subject to manufacturers alterations which may not be reflected on this specification sheet or website

289cm(w) 99cm(h) 321cm(d) was £4475 sale from £3299