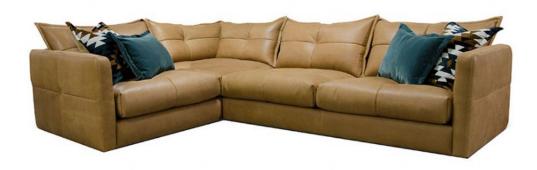

## **Troy Modular RHF Corner Group Sofa**

Available in Leather or Full Fabric 10 Year Rubberwood frame guarantee Sustainable, durable hard wood frames Hand crafted and made to order from the finest materials sourced from around the world Interior features a supportive foam core encased in a fluffy, feather and fibre duvet seat Feather and fibre mix, luxuriously finished with hand quilted soft panelled back Additional Scatters available: Glamour Pillow size: 27" & Glamour Bolster size: 27 x 19" **Date:** 20 May 2024