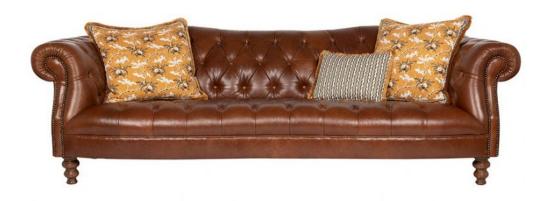

## **Chatsworth Large Sofa**

Available in Fabric & Leather Hardwood frame, precision engineered and assembled by hand Web suspension system embedded in frame and foam seat Wired super loop sprung back with a foam overlay Deep buttons Removable legs Leathers may feature natural characteristics Hardwood turned leg available in: Chestnut, Natural, Storm Studding options available: Bronze, Pewter, Chrome \*Scatters are a additional cost