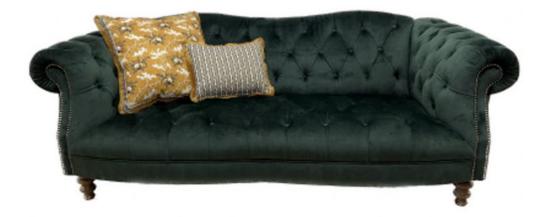

## **Chatsworth Medium Sofa**

Available in Fabric & Leather Hardwood frame, precision engineered and assembled by hand Web suspension system embedded in frame and foam seat Wired super loop sprung back with a foam overlay Deep buttons Removable legs Leathers may feature natural characteristics Hardwood turned leg available in: Chestnut, Natural, Storm Studding options available: Bronze, Pewter, Chrome Show in Heritage Velvet Col Bottle Green \*Scatters are a additional cost **Date:** 17 May 2024