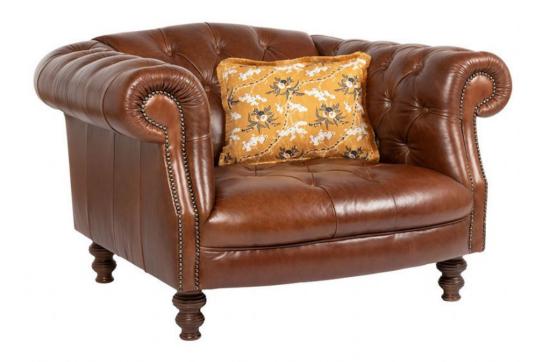

## **Chatsworth Chair**

Available in Fabric & Leather Hardwood frame, precision engineered and assembled by hand Web suspension system embedded in frame and foam seat Wired super loop sprung back with a foam overlay Deep buttons Removable legs Leathers may feature natural characteristics Hardwood turned leg available in: Chestnut, Natural, Storm Studding options available: Bronze, Pewter, Chrome