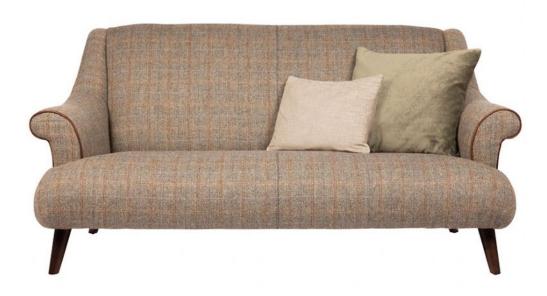

## **Osborne Medium Sofa**

Available in a range of fabrics & leathers Hardwood frame, precision engineered and assembled by hand Web suspension system embedded in frame and foam seat Wired super loop sprung back with a foam overlay Legs are removable Leathers may feature natural characteristics and if selected in hide, scatters are not included Hardwood Leg foot available in: Chestnut, Natural, Storm