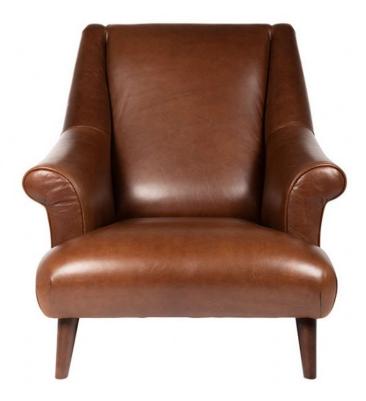

## **Osborne Chair**

Available in a range of fabrics & leathers Hardwood frame, precision engineered and assembled by hand Web suspension system embedded in frame and foam seat Wired super loop sprung back with a foam overlay Legs are removable Leathers may feature natural characteristics and if selected in hide, scatters are not included Hardwood Leg foot available in: Chestnut, Natural, Storm