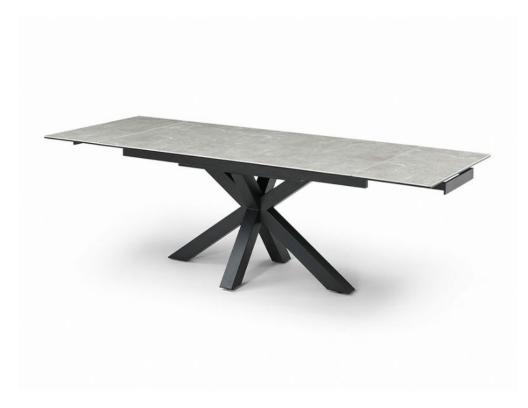

## Francesco Extending Dining table - Star Base

Effortless Entertaining: Enjoy the convenience of white-glove delivery and expert assembly for a stress-free experience. Stylish Functionality: The minimalist black base and smooth extending mechanism combine elegance with practicality. Seats Up to 10: Comfortably host family and friends with the extendable design, perfect for creating memorable gatherings. Durable Materials: Constructed with high-quality metal and ceramic for long-lasting beauty. Lee Longlands brings you the Francesco Extending Dining Table, designed to elevate your dining experiences.

**Date:** 19 May 2024

All prices are valid at time of printing this document and measurements are subject to manufacturers alterations which may not be reflected on this specification sheet or website

160cm(w) 76cm(h) 90cm(d) was £1699 sale £1399