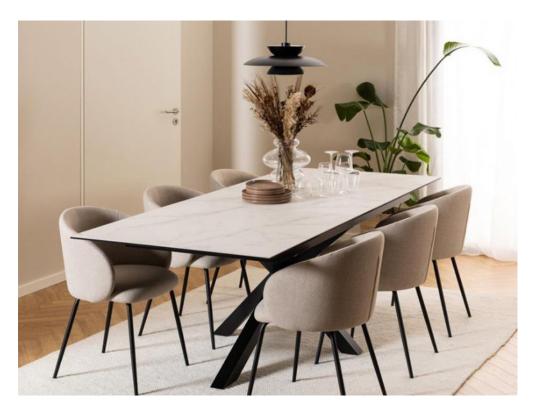

## **Hayley 2m Extendable Dining Table**

Modern Elegance: Enjoy an elegant, smooth surface that is easy to clean and built to last. Contemporary Industrial Design: The striking combination of ceramic and powder-coated steel creates a piece that elevates your dining area. Synchronous Extension: Seamlessly expand the table to accommodate more guests with a user-friendly, smooth gliding mechanism. Exceptional Stability: The cross base ensures a wobble-free dining experience.