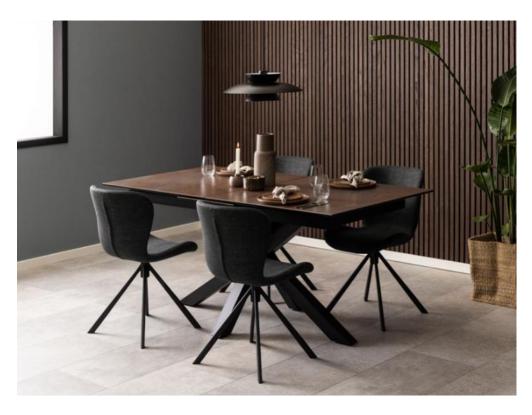

## **Hayley 1.68m Extendable Dining Table**

Modern Industrial Design: The combination of ceramic and powered coated steel creates a striking look that complements any dining space. Luxurious Elegance: Enjoy a smooth and elegant surface that is easy to clean and build to last. Synchronous Extension: Effortlessly expand the table for more guests. Exceptional Stability: The cross-legged base ensures wobble-free dining for all.