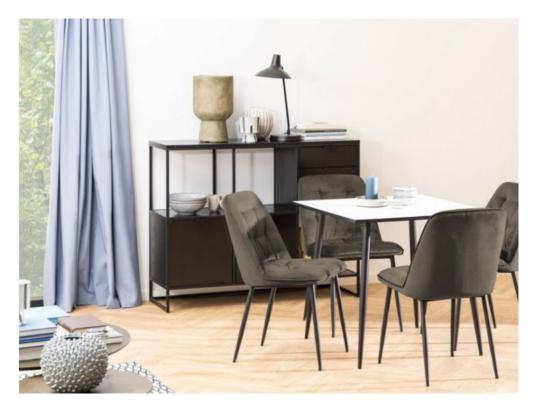

## **Bellance Dining Chair**

The Bellance Chair boasts a sleek and elegant design that effortlessly enhances your dining area. The tufted detailing adds a touch of sophistication, making it a perfect fit for both modern and traditional settings. The chair is upholstered in Vic fabric, this high-quality upholstery not only adds a pop of colour but also offers a soft and inviting seating experience. The chair's base is crafted from robust matt black rough powder-coated steel, providing stability and durability that will withstand the test of time. Shown in Vic fabric Beige 82AC **Date:** 16 May 2024