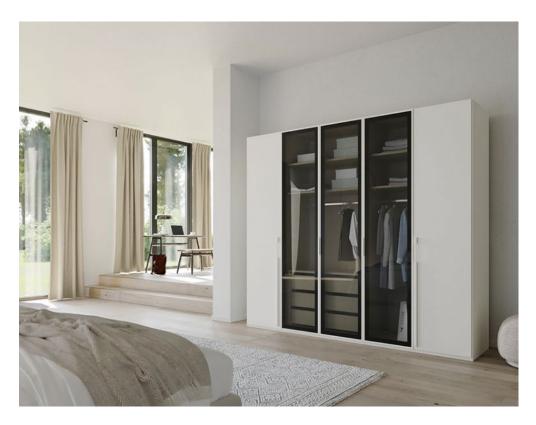

## Rauch Maya 5 Door 3 Glass Wardrobe

Shine: Glass frame doors and long handles in carcase colour for a cool, contemporary feel. Ample Storage Space: Generous storage space with 5 doors, 3 glass. Keep your clothes and accessories organized. Equipped with hanging rails, shelves, and drawers for easy accessibility. Modern Sophistication: Choose from 3 carcase colour options for a touch of sophistication and elegance. Sleek, contemporary design exudes modern charm. Hand crafted in Germany. **Date:** 20 May 2024