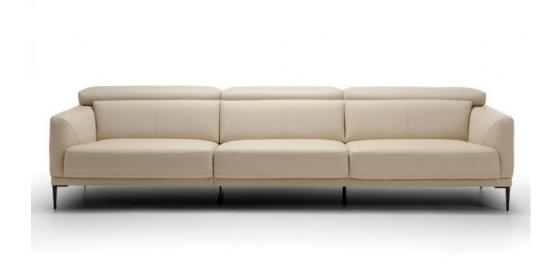

## Rom Solitaire 200cm Sofa

Bespoke Elegance: Perfectly designed corner sofa for a modern home Adjustable Comfort: Manually adjustable headrests for personalized angles Contemporary Aesthetic: Shapely armrest and open concept style for versatility Spacious Seating: Great for hosting guests with its spacious design Fabric and Leather Options: Available in a range of fabrics and leathers Metal Leg Options: Choose between brushed and black metal legs