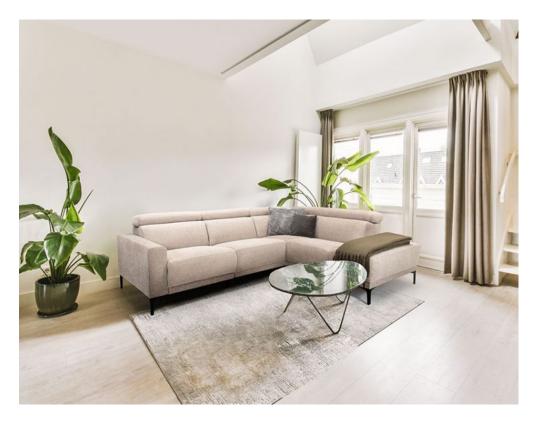

## Attila LHF Corner Sofa

Ultimate Comfort Seat: Foam + pocket springs for a luxurious seating experience Plush Back Pillows: Foam ensures a cozy and supportive backrest Adjustable Neck Pillows: Manually adjustable for a personalized touch Fabric Options: Choose from a range of fabrics to personalize your sofa Leg Choices: Customize with Black adjustable plastic legs, chrome, or black metal legs Elegant Design: Combining comfort and style for a sophisticated living space **Date:** 16 May 2024