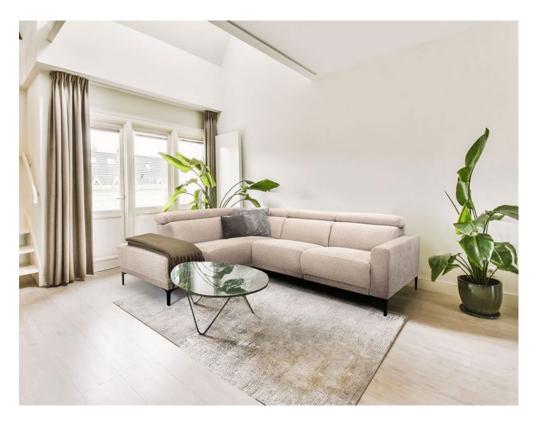

## Attila RHF Corner Sofa

Ultimate Comfort Seat: Foam + pocket springs for a luxurious seating experience Plush Back Pillows: Foam ensures a cozy and supportive backrest Adjustable Neck Pillows: Manually adjustable for a personalized touch Fabric Options: Choose from a range of fabrics to personalize your sofa Leg Choices: Customize with Black adjustable plastic legs, chrome, or black metal legs Elegant Design: Combining comfort and style for a sophisticated living space **Date:** 16 May 2024