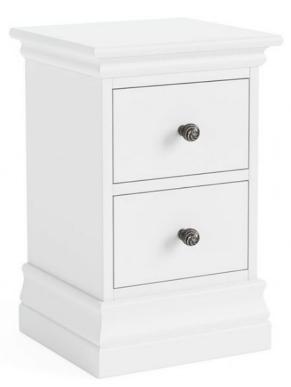

## Viggo Bedroom Narrow Bedside

Designed to be compact and space-saving, making it perfect for any small room. Features a crisp clean colour palette, panelling details and sharply defined edges. Elegant twisted spiral nickel handles. Sturdy plinth bottom ensures durability and stability. Plain colour varnish gives a pristine and polished look. The Viggo range is available in White and Cotton colour.

Date: 17 May 2024

All prices are valid at time of printing this document and measurements are subject to manufacturers alterations which may not be reflected on this specification sheet or website

38.5cm(w) 53.5cm(h) 32cm(d) was £149 sale £99