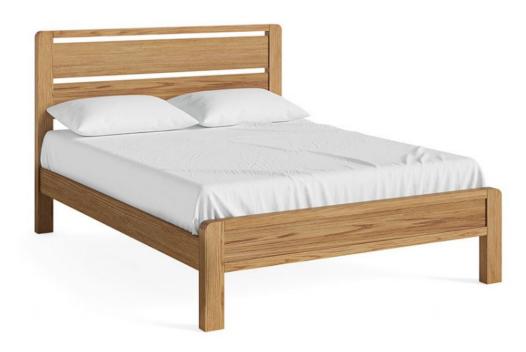

## **Nordic Bedroom 5'0 Bed Frame**

Crafted from solid oak and oak veneers for durability and natural beauty Smooth and rounded edges for a visually pleasing aesthetic Expertly crafted with attention to detail for a high-quality finish Sturdy slatted design for optimal mattress support Suitable for a 5'0 mattress size (mattress not included) Enhance your bedroom with the timeless elegance of the Nordic bed frame