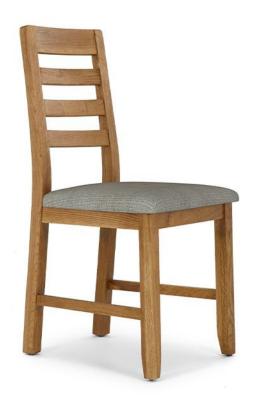

## **Nordic Dining Dining Chair**

Crafted with precision from solid oak for exceptional quality and durability Exaggerated exposed wood grain adds a touch of natural beauty and character Thoughtfully designed for comfort and style in any dining setting Perfectly pairs with our Nordic Dining Table for a cohesive and inviting dining experience

**Date:** 16 May 2024

All prices are valid at time of printing this document and measurements are subject to manufacturers alterations which may not be reflected on this specification sheet or website

43.5cm(w) 95cm(h) 51.5cm(d) was £239 sale £165