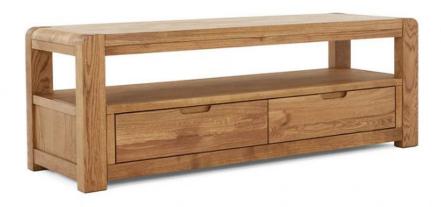

## **Nordic Dining Entertainment Unit**

Expertly crafted from solid oak, showcasing exceptional quality and beauty Exaggerated exposed wood grain adds a touch of natural elegance to the piece Provides a stylish and functional solution for your entertainment needs Ample storage space for media devices, accessories, and more Perfectly complements the Nordic range for a coordinated and contemporary living room