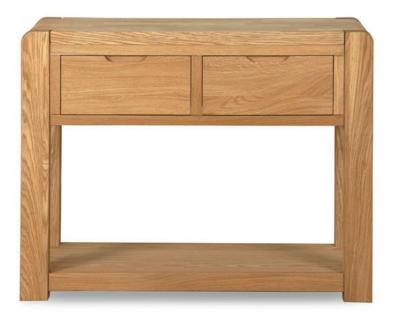

## Nordic Dining Console Table

Crafted from solid oak, showcasing exceptional quality and beauty Exaggerated exposed wood grain adds a touch of natural elegance to the piece Two drawers provide convenient storage for essentials Versatile design that complements various interior styles Perfect for adding functionality and style to your entryway or living room **Date:** 19 May 2024