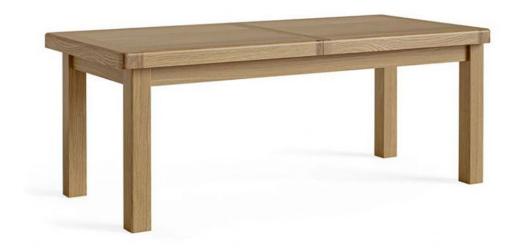

## **Seville Dining Large Extending Table**

Introducing the Seville Large Extending Table (245cm) from the Normandy collection, a stunning blend of quality country chic and contemporary style Crafted with solid Oak frames and real Oak veneers, the Seville table exudes timeless elegance and ensures lasting durability Embrace the modern twist on classic aesthetics with the chunky Oak design, elevating your dining experience with a touch of luxury Enjoy the versatility of the extending feature, accommodating additional guests and creating a welcoming atmosphere for gatherings