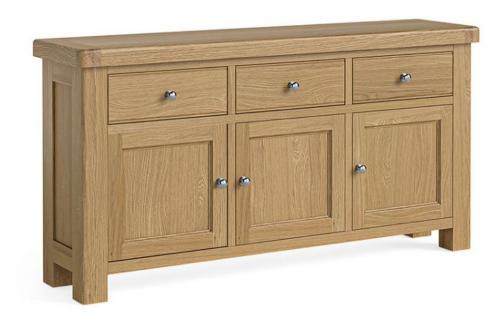

## Seville Dining Large Sideboard

Introducing the Seville Sideboard, a masterpiece from the Seville range, offering quality country chic and contemporary style Crafted with solid Oak frames and real Oak veneers, the Seville Sideboard exudes timeless elegance and ensures lasting durability The elegant polished silver handles beautifully contrast against the warm oak, adding a touch of sophistication to the sideboard's overall design The Seville Sideboard offers generous sizing, providing ample storage space for silverware, linens, and more, keeping your dining area organised and clutter-free Experience the practicality and style of the Seville Sideboard, a statement piece that enhances both your dining experience and decor **Date:** 18 May 2024