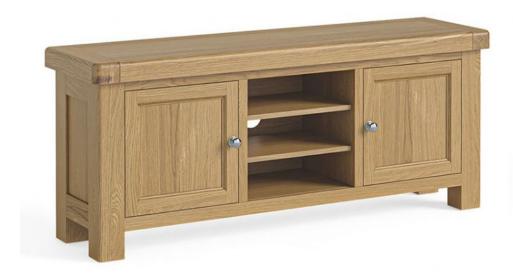

## **Seville Dining TV Unit**

Introducing the Seville TV Unit, a masterpiece from the Seville range, offering quality country chic and contemporary style for your entertainment area Crafted with solid Oak frames and real Oak veneers, the Seville TV Unit exudes timeless elegance and ensures lasting durability Embrace the modern twist on classic aesthetics with the chunky Oak design, elevating your entertainment space with a touch of luxury. The elegant polished silver handles beautifully contrast against the warm oak, adding a touch of sophistication to the TV unit's overall design The Seville TV Unit offers generous sizing, providing ample storage space for media devices, gaming consoles, and entertainment essentials Organise and declutter your entertainment area with the Seville TV Unit, keeping cables and accessories neatly tucked away behind closed doors